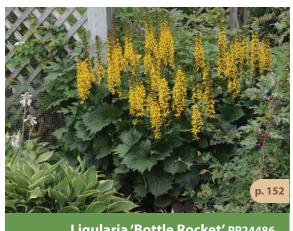

We do recommend the square tag for the following items:

- DECADENCE® Baptisias
- All Proven Winners ornamental grasses
- All Proven Winners daylilies
- SUMMERIFIC® Hibiscus
- · Ligularia 'Bottle Rocket'