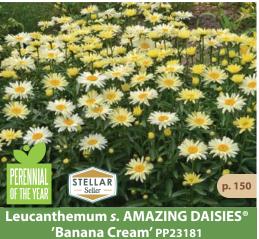

# Perennial of the Year<sup>TM</sup>

This past year Proven Winners revealed 'Banana Cream' as their inaugural Perennial of the Year for 2017 and 'Black Pearl' as the upcoming selection for 2018. The Perennial of the Year is selected for its exceptional performance in production and the garden, as well as its representation as one

Leucanthemum s. AMAZING DAISIES® 'Banana Cream' PP23181 2017 Proven Winners® Perennial of the Year