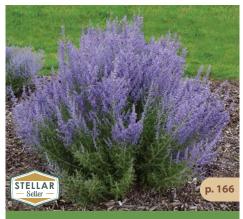

### **US Growing Regions**

- Northeast
- Southeast
- Midwest
- Southwest
- Northwest

Heuchera PRIMO™'Black Pearl' PPAF is recommended for all US growing regions finished in a Premium 1-Gal container.