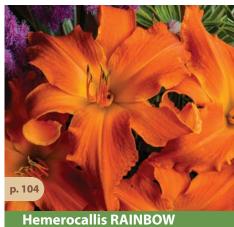

#### **Hemerocallis RAINBOW RHYTHM®** Collection PM

Hemerocallis 'Orange Smoothie' PPAF

WGI Introduction

Hemerocallis 'Storm Shelter'

Hemerocallis 'Romantic Returns' PP13481

Gypsophila FESTIVAL STAR® ('Danfestar' PP14818)

'Going Bananas' PP17164

Heliopsis h. 'Tuscan Sun' PP18763

('Inhelsodor' PPAF)

Hemerocallis RAINBOW RHYTHM®

'Nosferatu'

Hemerocallis RAINBOW RHYTHM® 'Orange Smoothie' PPAF