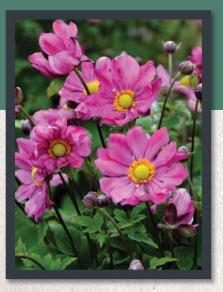

—Soft yellow flowers age to a

dusty raspberry purple. A one of a kind bicolor!

- Heuchera PRIMO™'Wild Rose' PPAF (p. 111)—Large rosy purple leaves have charcoal veining that really pops in the landscape.
- Anemone 'Curtain Call Deep Rose' PPAF (p. 34)—Compact and elegant, this new series of Anemones will extend the color of your garden late into frost. Watch out for its matching partner 'Curtain Call Pink'.
- Salvia nemorosa 'Bumbleberry' PPAF (p. 176)—Petite and sweet, the Bumble series is causing a buzz. 'Bumbleberry' might have made the cover, but its counterparts are every bit as noteworthy.