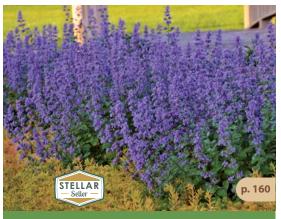

- Five sizes of containers are available for Proven Winners Perennials. For your convenience, the recommended container size is listed with each Proven Winners variety in this catalog and online. You may purchase any size container you'd like for your perennials. If you don't specify a container size when you place your order, we'll send the recommended size.
- ★ One container is shipped for every one Proven Winners® Perennial. For example, 20 containers will be included for each tray of 20 plugs.
- \* Containers are stocked and shipped from Walters Gardens, Inc. with or just in advance of your plant order.

#### **Proven Winners® Branded Container Pricing**

This year we are able to list pricing in our catalog and you can see it in the table below. You may obtain our current branded container pricing and volume discounts from the login area of our website or by contacting your sales representative, broker, or Walters Gardens, Inc. directly.