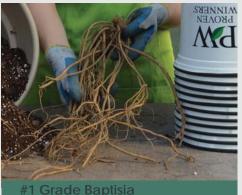

### **Bare Root Perennials**

As the largest wholesale grower of bare root perennials in the nation, we offer a broad selection of generously graded varieties. Most are grown for one season and are sold as #1 grade transplants or divisions. Hemerocallis, Hosta, and Intersectional Peonies are grown for two seasons before they are sold. Select perennials are offered in economically priced #2 grade divisions. See price list for complete availability.

### #1 Grade (G1)

Most #1 grade perennials are one year plants or generously graded divisions of a one year plant. #1 Grade Hemerocallis and Hosta are sold as 2-4 eye/fan divisions of a two year field clump depending on the variety. Intersectional peonies are sold as divisions of a two year field clump.