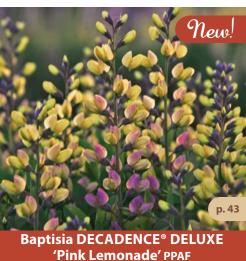

#### Pictured from top left:

- Dianthus FRUIT PUNCH® 'Classic Coral' PPAF (p. 66)— Striking coral pink flowers demand attention in either landscape or container.
- Baptisia DECADENCE® DELUXE 'Pink Lemonade' PPAF (p. 43)

—Soft yellow flowers age to a

dusty raspberry purple. A one of a kind bicolor!

- Heuchera PRIMO™'Wild Rose' PPAF (p. 111)—Large rosy purple leaves have charcoal veining that really pops in the landscape.
- Anemone 'Curtain Call Deep Rose' PPAF (p. 34)—Compact and elegant, this new series of Anemones will extend the color of your garden late into frost. Watch out for its matching partner 'Curtain Call Pink'.
- Salvia nemorosa 'Bumbleberry' PPAF (p. 176)—Petite and sweet, the Bumble series is causing a buzz. 'Bumbleberry' might have made the cover, but its counterparts are every bit as noteworthy.