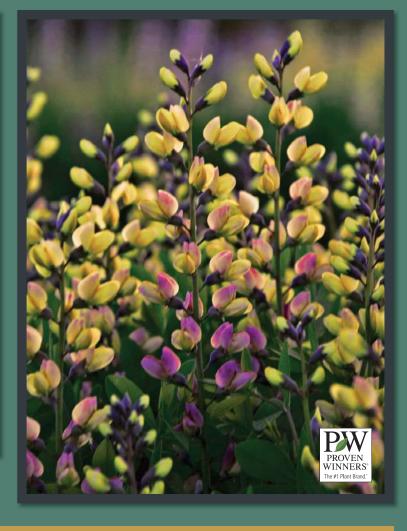

#### Pictured from top left:

- Dianthus FRUIT PUNCH® 'Classic Coral' PPAF (p. 66)— Striking coral pink flowers demand attention in either landscape or container.
- Baptisia DECADENCE® DELUXE 'Pink Lemonade' PPAF (p. 43)

—Soft yellow flowers age to a

dusty raspberry purple. A one of a kind bicolor!

- Heuchera PRIMO™'Wild Rose' PPAF (p. 111)—Large rosy purple leaves have charcoal veining that really pops in the landscape.
- Anemone 'Curtain Call Deep Rose' PPAF (p. 34)—Compact and elegant, this new series of Anemones will extend the color of your garden late into frost. Watch out for its matching partner 'Curtain Call Pink'.
- Salvia nemorosa 'Bumbleberry' PPAF (p. 176)—Petite and sweet, the Bumble series is causing a buzz. 'Bumbleberry' might have made the cover, but its counterparts are every bit as noteworthy.