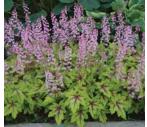

—Soft yellow flowers age to a

dusty raspberry purple. A one of a kind bicolor!

- Heuchera PRIMO™'Wild Rose' PPAF (p. 111)—Large rosy purple leaves have charcoal veining that really pops in the landscape.
- Anemone 'Curtain Call Deep Rose' PPAF (p. 34)—Compact and elegant, this new series of Anemones will extend the color of your garden late into frost. Watch out for its matching partner 'Curtain Call Pink'.
- Salvia nemorosa 'Bumbleberry' PPAF (p. 176)—Petite and sweet, the Bumble series is causing a buzz. 'Bumbleberry' might have made the cover, but its counterparts are every bit as noteworthy.