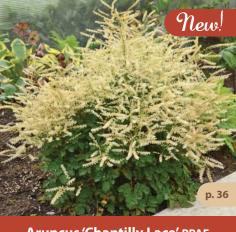

#### **Hardy Perennials**

Alcea r. Halo Series - Candy Anemone 'Curtain Call Deep Rose' PPAF WGI Introduction

Anemone 'Curtain Call Pink' PPAF WGI Introduction

Aruncus 'Chantilly Lace' PPAF WGI Introduction

Amsonia t. 'Storm Cloud'

**Aruncus 'Chantilly Lace'** PPAF

Baptisia DECADENCE® 'Blueberry Sundae' PP23891

Baptisia DECADENCE® Cherries Jubilee' PP23907

Baptisia DECADENCE® 'Dutch Chocolate' PP23872

Baptisia DECADENCE® 'Lemon Meringue' PP24280