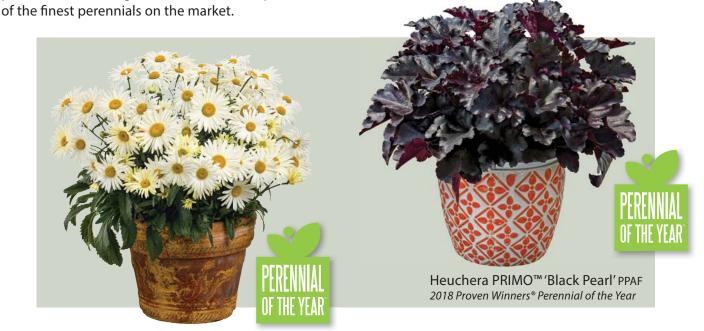

# Perennial of the Year<sup>TM</sup>

This past year Proven Winners revealed 'Banana Cream' as their inaugural Perennial of the Year for 2017 and 'Black Pearl' as the upcoming selection for 2018. The Perennial of the Year is selected for its exceptional performance in production and the garden, as well as its representation as one

Leucanthemum s. AMAZING DAISIES® 'Banana Cream' PP23181 2017 Proven Winners® Perennial of the Year