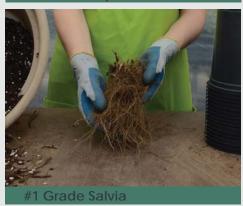

### #1 Grade (G1)

Most #1 grade perennials are one year plants or generously graded divisions of a one year plant. #1 Grade Hemerocallis and Hosta are sold as 2-4 eye/fan divisions of a two year field clump depending on the variety. Intersectional peonies are sold as divisions of a two year field clump.