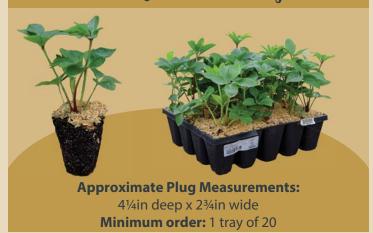

### **Plug Products**

Many of the products offered in this catalog are grown in plug form. Several sizes are available including 20, 30, 72, and 128 count. The majority of our plugs are easy to transplant Elle Plugs, while others are traditional loose fill plugs. The type of plug used is based upon the specific needs of the plant.

Larger 20 and 30ct plugs are best suited to customers looking for faster turnaround times and sales the same season. Smaller 72 and 128ct plugs are better suited for growers looking to produce larger quantities at a lower input cost. They are typically planted in summer for sales the following spring.

# Approximate Plug Measurements: 31/4in deep x 23/4in wide Minimum order: 1 tray of 20