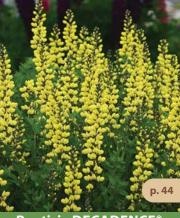

#### Pictured from top left:

- Dianthus FRUIT PUNCH® 'Classic Coral' PPAF (p. 66)— Striking coral pink flowers demand attention in either landscape or container.
- Baptisia DECADENCE® DELUXE 'Pink Lemonade' PPAF (p. 43)

—Soft yellow flowers age to a

dusty raspberry purple. A one of a kind bicolor!

- Heuchera PRIMO™'Wild Rose' PPAF (p. 111)—Large rosy purple leaves have charcoal veining that really pops in the landscape.
- Anemone 'Curtain Call Deep Rose' PPAF (p. 34)—Compact and elegant, this new series of Anemones will extend the color of your garden late into frost. Watch out for its matching partner 'Curtain Call Pink'.
- Salvia nemorosa 'Bumbleberry' PPAF (p. 176)—Petite and sweet, the Bumble series is causing a buzz. 'Bumbleberry' might have made the cover, but its counterparts are every bit as noteworthy.