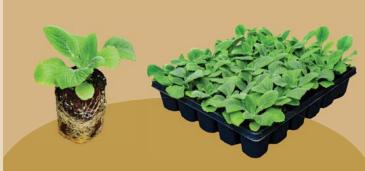

### Plug Products, cont.

We offer a number of perennials in economically priced 72 and 128ct plugs which are ideal for growers looking to produce larger quantities of their best selling items at a lower input cost. Don't see exactly what you're looking for? We accept custom orders for 72s and 128s (minimums apply). Please contact us for details.