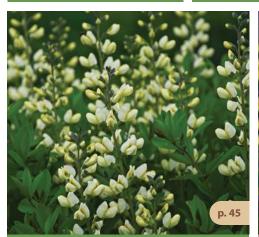

#### Baptisia DECADENCE® DELUXE Series

WGI Introduction

Baptisia 'Pink Lemonade' PPAF

Clematis 'Copernicus'

Clematis i. 'Blue Ribbons'

Clematis 'Monte Cassino'

Clematis 'Rosamunde'

Clematis 'Skyfall'