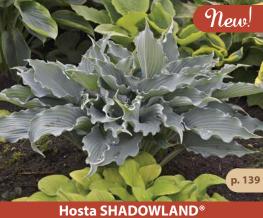

#### Hosta SHADOWLAND® Collection

WGI Introduction

Hosta 'Waterslide' PPAF

Hosta 'Wiggles and Squiggles'

WGI Introduction

Iberis s. 'Candy Ice'

Iberis s. 'Snowball'

Iris 'Bernice's Legacy' Iris 'Blatant'

Hibiscus SUMMERIFIC® 'Perfect Storm' PP27880

'Autumn Frost' PP23224

**Hosta SHADOWLAND®** 'Coast to Coast' PP26469

'Empress Wu' PP20774

Hosta SHADOWLAND® 'Hudson Bay' PP23598

Hosta SHADOWLAND® 'Seducer' PP22413

'Waterslide' PPAF

**'Wheee!'** PP23565

Lavandula a. SWEET ROMANCE® ('Kerlavangem' PP23001)

Leucanthemum s. AMAZING DAISIES® DAISY MAY® ('Diasy Duke' PP21914)

**Ligularia 'Bottle Rocket' PP24486** 

'Leading Lady Lilac' PP26431