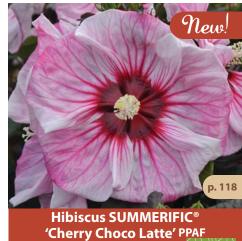

#### Hibiscus SUMMERIFIC® Series

WGI Introduction Hibiscus 'Cherry Choco Latte' PPAF

Hosta 'Blue Elf' PPAF

WGI Introduction

Hosta 'Fire and Ice'

**'Black Pearl' PPAF** 

Heuchera PRIMO™ 'Pretty Pistachio' PPAF

'Eye Spy' PPAF

'Hopscotch' PPAF

'Red Rover' PPAF

**Hibiscus SUMMERIFIC® 'Ballet Slippers' PPAF** 

'Berry Awesome' PP27936

var. 'Cranberry Crush' PP21984