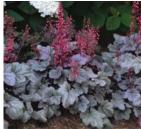

—Soft yellow flowers age to a

dusty raspberry purple. A one of a kind bicolor!

- Heuchera PRIMO™'Wild Rose' PPAF (p. 111)—Large rosy purple leaves have charcoal veining that really pops in the landscape.
- Anemone 'Curtain Call Deep Rose' PPAF (p. 34)—Compact and elegant, this new series of Anemones will extend the color of your garden late into frost. Watch out for its matching partner 'Curtain Call Pink'.
- Salvia nemorosa 'Bumbleberry' PPAF (p. 176)—Petite and sweet, the Bumble series is causing a buzz. 'Bumbleberry' might have made the cover, but its counterparts are every bit as noteworthy.