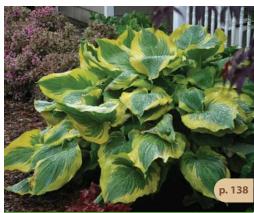

### Perfect Perennials for Spring (April/May)

- Amsonia 'Storm Cloud'
- Baptisia DECADENCE® Series
- Clematis 'Stand By Me' PPAF
- Dianthus FRUIT PUNCH® Series
- Dianthus Paint the Town Series
- Heuchera PRIMO™ Series
- Heuchera DOLCE® Series
- Heucherella FUN AND GAMES® Series
- Salvia COLOR SPIRES® Collection
- Tiarella 'Cutting Edge' PPAF

Amsonia t. 'Storm Cloud'

Baptisia DECADENCE® 'Sparkling Sapphires' PP27904

Gypsophila p. FESTIVAL STAR® ('Danfestar' PP14818)

Heucherella FUN AND GAMES® 'Eye Spy' PPAF

Salvia COLOR SPIRES<sup>®</sup>
'Pink Dawn' PP26343