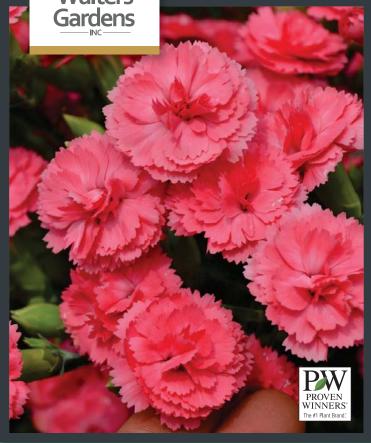

#### Pictured from top left:

- Dianthus FRUIT PUNCH® 'Classic Coral' PPAF (p. 66)— Striking coral pink flowers demand attention in either landscape or container.
- Baptisia DECADENCE® DELUXE 'Pink Lemonade' PPAF (p. 43)