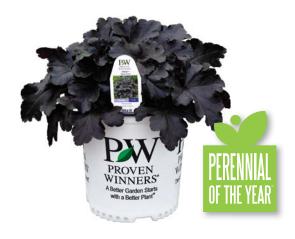

# Perennial of the Year<sup>TM</sup>

This past year Proven Winners revealed 'Banana Cream' as their inaugural Perennial of the Year for 2017 and 'Black Pearl' as the upcoming selection for 2018. The Perennial of the Year is selected for its exceptional performance in production and the garden, as well as its representation as one

Leucanthemum s. AMAZING DAISIES® 'Banana Cream' PP23181 2017 Proven Winners® Perennial of the Year