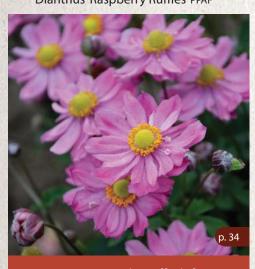

—Soft yellow flowers age to a

dusty raspberry purple. A one of a kind bicolor!

- Heuchera PRIMO™'Wild Rose' PPAF (p. 111)—Large rosy purple leaves have charcoal veining that really pops in the landscape.
- Anemone 'Curtain Call Deep Rose' PPAF (p. 34)—Compact and elegant, this new series of Anemones will extend the color of your garden late into frost. Watch out for its matching partner 'Curtain Call Pink'.
- Salvia nemorosa 'Bumbleberry' PPAF (p. 176)—Petite and sweet, the Bumble series is causing a buzz. 'Bumbleberry' might have made the cover, but its counterparts are every bit as noteworthy.