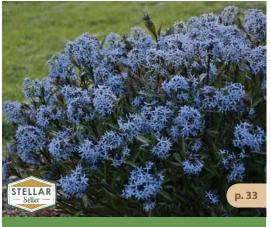

Amsonia t. 'Storm Cloud'

**Aruncus 'Chantilly Lace'** PPAF

Baptisia DECADENCE® 'Blueberry Sundae' PP23891

Baptisia DECADENCE® Cherries Jubilee' PP23907

Baptisia DECADENCE® 'Dutch Chocolate' PP23872

Baptisia DECADENCE® 'Lemon Meringue' PP24280