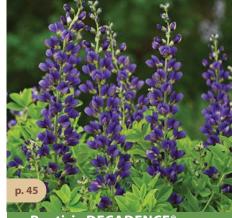

#### Baptisia DECADENCE® DELUXE Series

WGI Introduction

Baptisia 'Pink Lemonade' PPAF

Clematis 'Copernicus'

Clematis i. 'Blue Ribbons'

Clematis 'Monte Cassino'

Clematis 'Rosamunde'

Clematis 'Skyfall'