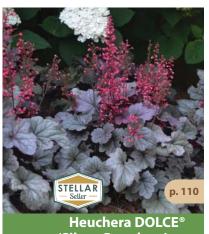

Bananas' PP17164

Hemerocallis RAINBOW RHYTHM® 'Orange Smoothie' PPAF Heuchera 'Berry Timeless' PP26357 Heuchera DOLCE® 'Appletini' PPAF Heuchera DOLCE® 'Blackberry Ice' PP26788

Heuchera DOLCE® 'Silver Gimdrop' PPAF Heuchera 'Electric Plum' PPAF Heuchera 'Grape Expectations' PP26894

RHYTHM® 'Primal Scream'

RHYTHM® 'Ruby Spider'

p. 106

Hemerocallis RAINBOW RHYTHM® 'Siloam Peony Display'

**Hemerocallis RAINBOW** RHYTHM® 'Storm Shelter'

**Hemerocallis RAINBOW RHYTHM® 'Tiger Swirl'** 

STELLAR **Heuchera DOLCE®** 