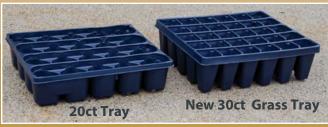

### 30ct Plugs

**Approximate Plug Measurements:** 3in deep x 2in wide **Minimum order:** 1 tray of 30

### 30ct Grass Plugs - New for 2017!

In 2017, we are converting the majority of our large grass plugs to a new 30ct tray. The new tray features a significantly deeper, more cost-effective plug size. We anticipate the deeper plug will give you improved quality and similar performance to our 20ct, all at a lower price point.

**Approximate Plug Measurements:** 4½in deep x 2in wide **Minimum order:** 1 tray of 30