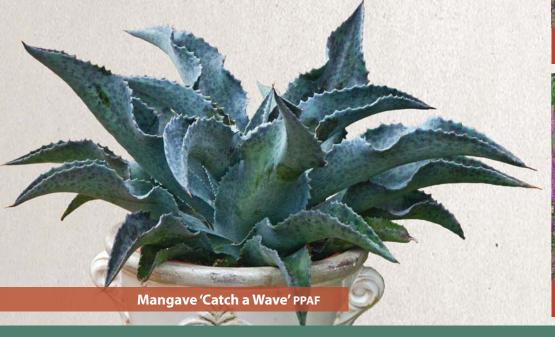

### Mad About Mangave®

A premium collection of hybrid succulent temperennials developed by Walters

Manfreda u. 'Cherry Chocolate Chip' PPAF Manfreda u. 'Mint Chocolate Chip' PPAF Mangave 'Bad Hair Day' PPAF Mangave 'Carnival' PPAF Mangave 'Catch a Wave' PPAF Mangave 'Falling Waters' PPAF Mangave 'Inkblot' PPAF Mangave 'Kaleidoscope' PPAF

#### MAD ABOUT MANGAVE® Collection

WGI Introduction Manfreda u. 'Cherry Chocolate Chip' PPAF Mangave 'Bad Hair Day' PPAF Mangave 'Carnival' PPAF Mangave 'Catch a Wave' PPAF Mangave 'Falling Waters' PPAF Mangave 'Silver Fox' PPAF Mangave 'Spotty Dotty' PPAF