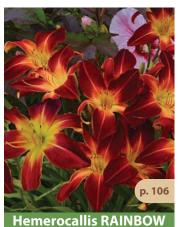

Gypsophila FESTIVAL STAR® ('Danfestar' PP14818)

'Going Bananas' PP17164

Heliopsis h. 'Tuscan Sun' PP18763

('Inhelsodor' PPAF)

Hemerocallis RAINBOW RHYTHM®

'Nosferatu'

Hemerocallis RAINBOW RHYTHM® 'Orange Smoothie' PPAF

RHYTHM® 'Primal Scream'

RHYTHM® 'Ruby Spider'

p. 106

Hemerocallis RAINBOW RHYTHM® 'Siloam Peony Display'

**Hemerocallis RAINBOW** RHYTHM® 'Storm Shelter'

**Hemerocallis RAINBOW RHYTHM® 'Tiger Swirl'** 

STELLAR **Heuchera DOLCE®** 