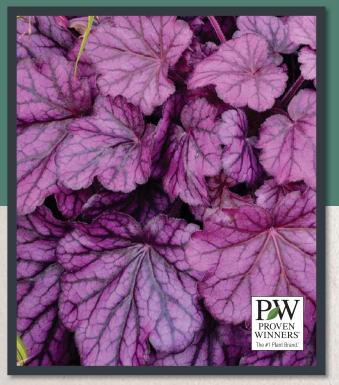

—Soft yellow flowers age to a

dusty raspberry purple. A one of a kind bicolor!

- Heuchera PRIMO™'Wild Rose' PPAF (p. 111)—Large rosy purple leaves have charcoal veining that really pops in the landscape.
- Anemone 'Curtain Call Deep Rose' PPAF (p. 34)—Compact and elegant, this new series of Anemones will extend the color of your garden late into frost. Watch out for its matching partner 'Curtain Call Pink'.
- Salvia nemorosa 'Bumbleberry' PPAF (p. 176)—Petite and sweet, the Bumble series is causing a buzz. 'Bumbleberry' might have made the cover, but its counterparts are every bit as noteworthy.