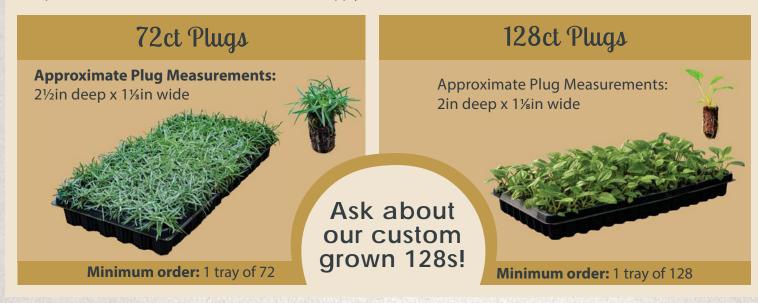

### **Plug Products**

Many of the products offered in this catalog are grown in plug form. Several sizes are available including 20, 30, 72, and 128 count. The majority of our plugs are easy to transplant Elle Plugs, while others are traditional loose fill plugs. The type of plug used is based upon the specific needs of the plant.

Larger 20 and 30ct plugs are best suited to customers looking for faster turnaround times and sales the same season. Smaller 72 and 128ct plugs are better suited for growers looking to produce larger quantities at a lower input cost. They are typically planted in summer for sales the following spring.

### Plug Products, cont.

We offer a number of perennials in economically priced 72 and 128ct plugs which are ideal for growers looking to produce larger quantities of their best selling items at a lower input cost. Don't see exactly what you're looking for? We accept custom orders for 72s and 128s (minimums apply). Please contact us for details.