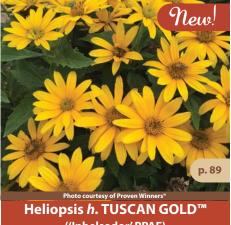

### PRAIRIE WINDS® Grasses

Panicum v. 'Totem Pole' PPAF WGI Introduction

Sporobolus h. 'Gone with the Wind' WGI Introduction

Heliopsis h. TUSCAN GOLD™ ('Inhelsodor' PPAF) Helleborus ROSEMARY ('Walhero' PP19439) Hemerocallis EARLYBIRD ORIOLE™

### Summer Sensations (June/July/August)

- Aruncus 'Chantilly Lace' PPAF
- Clematis 'Stand By Me' PPAF
- Clematis 'Sweet Summer Love' PP24044
- Dianthus FRUIT PUNCH® Series
- Dianthus Paint the Town Series
- Echinacea LAKOTA™'Sante Fe'
- Gypsophila p. FESTIVAL STAR®
- Heliopsis h. TUSCAN GOLD™
- Heliopsis h. 'Tuscan Sun' PP18763