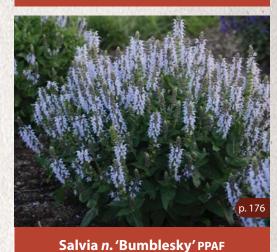

#### Salvia FASHIONISTA™ Collection

WGI Introduction Salvia 'Ballerina Pink' PPAF Salvia 'Midnight Model' PPAF Salvia 'Pretty in Pink' PPAF

Salvia n. 'Bumbleberry' PPAF WGI Introduction

Salvia n. 'Bumbleblue' PPAF WGI Introduction

Salvia n. 'Bumblesky' PPAF WGI Introduction

Sedum 'Little Miss Sunshine' PPAF WGI Introduction