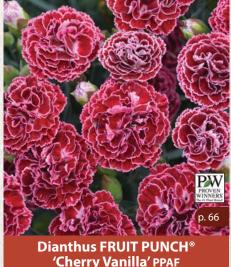

#### Dianthus FRUIT PUNCH® Series

WGI Introduction

Dianthus 'Cherry Vanilla' PPAF Dianthus 'Classic Coral' PPAF

Dianthus 'Raspberry Ruffles' PPAF