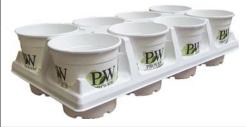

\*Volume discounts for Proven Winners® Containers can be viewed online or by request

| Specialty Trays                 | Capacity                                         | Pricing (Level 1)                  |   |
|---------------------------------|--------------------------------------------------|------------------------------------|---|
| 1.0 Quart Tray (pictured right) | Holds 8 Quart<br>Containers<br>(sold separately) | \$64.000<br>(per case of 50 trays) | - |