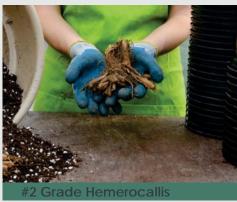

### #2 Grade (G2)

Most #2 grade perennials are one year plants or divisions of a one year plant. #2 Grade Hemerocallis and Hosta are sold as smaller 1-2 eye/fan divisions of a two year field clump.

**Count:** sold in multiples of 100 **Minimum order:** 1 box of 100